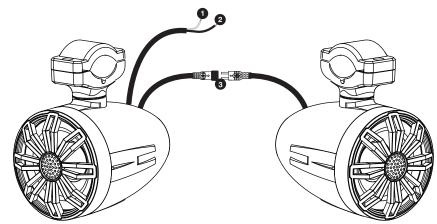

## **Installation Guide**

- 1.Speaker and RGB power +(red),(DC12V)
- 2.Speaker and RGB power (black),(DC12V)
- 3.Connect to each other(Speaker and RGB wires)

Bluetooth Device Name: DBS Bluetooth Password: 0000