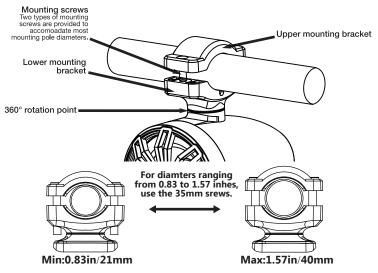

# **Mounting Bracket**

## 360° Rotation Function

1. Loosen the rotation adjustment screw. 2. Rotate the lower mounting bracket to the desired position. 3. Lock the rotation adjustment scre