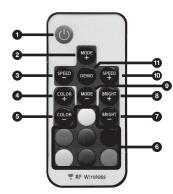

#### **REMOTE CONTROL FEATURES**

 1.Turn On/ Standby:Press this key to turn on unit or switch to stand by mode. At poweron, unit will automaticly turn on and restore to previous status.
 2/9. Dynamic Mode Adjust:Switch to dynamic mode from static color, or switch between dynamic modes.

3/10. Dynamic Speed Adjust: Adjust dynamic playing speed Press SPEED+ to increase speed and press SPEED- to decrease Unit will switch to dynamicmode If press this key at static cotor mode.

4/5. Static Color Adjust: Switch to static color mode from dynamic mode, or switch between static colors.

6. Direct Color Select:Shortcut key to static colors. When press the specific color key, LED will play the same static color. The direct colors are included in 'COLOR+' and 'COLOR-' operation.

7/8. Brightness Adjust:Adjust static color brightness. Press BRIGHT+ to increase brightness and press BRIGHT- to decrease Unit will switch to static color mode If press this key at dynamic mode.

11. Demo Mode:Press this key will switch to Demo mode. At demo mode, it plays 17 dynamic modes in loop, each mode repeat 3 times.

- 22 Dynamic Modes Dynamic Demo Mode
- Card Type RF Remote
  Speed Adjustable
- 20 Static Colors
  Easy Remote Pairing
- Ultra Slim Design
  Brightness Adjustable
- Very Smooth Effects
  Direct Color Select