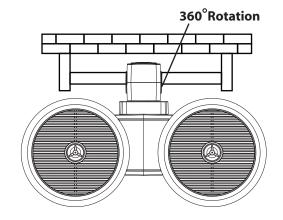

#### Picture 1.

- 1.The base of the bracket.
- 2.The connecting base of the bracket,360° ratation, connect to picture1.
- 3. The cover of the bracket, is fixed by 4 mounting screws after picture 2 rotates to an angle.