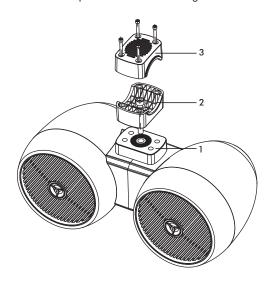

#### Picture 1.

- 1.The base of the bracket.
- 2.The connecting base of the bracket,360° ratation, connect to picture1.
- 3. The cover of the bracket, is fixed by 4 mounting screws after picture 2 rotates to an angle.

Remark:two types of screws for choice:M5x65/M5x80

### Picture 2.

Importer: Ahoy Norge AS, Hangarveien 21B, 3241 Sandefjord, Norway

Phone: +47 359 44 000