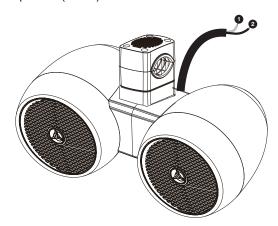

#### **Bluetooth Connection Diagram**

1.LED power +(Red)&Bluetooth-DC12V 2.LED power -(Black)&Bluetooth-DC12V

Bluetooth Device Name: DBS Bluetooth Password: 0000