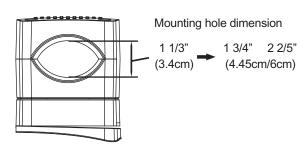

Magnet:10 Oz

Frequency response: 60Hz-20K Hz

Impedance: 4 ohms Sensitivity:90 dB

Dimensions (mm): 283x480x240 mm (HxWxD)