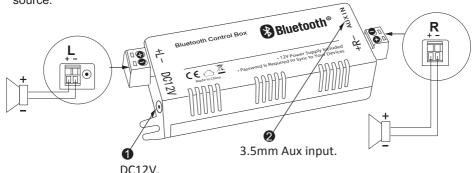

## Bluetooth 4.0 Stereo Audio Amplifier RMS 2x30W

Connects low impedance speakers direct to Bluetooth compatible devices Compatible with most Bluetooth Devices

12V Power supply included

with Aux input

Password is required to sync to your devices

## Contains:

1\*Bluetooth amplifier

1\*DC12V Line

2\*3m speaker leads

When powering on the amplifier, while it is connected to a speaker, you will hear a tone which confirms the device is on.

To connect a Bluetooth device, search for the device name DBS and use the password located at the bottom of the sheet to connect.

When playing music, the Bluetooth audio input will take priority over the analog input located on the device. This means if the analog input is being used, and a Bluetooth device is connected, the amplifier will then use the Bluetooth device as the source. If the Bluetooth device is disconnected, and the analog device is still connected, the amplifier will then use the analog device as the source.