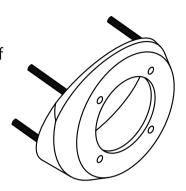

## Wedge 20°

- This product is an accessory that helps helm pump to be installed at an angle of 20 degree to the mounting surface.
- 2. It has 2 types of installation and this is protruding type.
- 3. Refer to the installation manual and install it on a boat accordingly