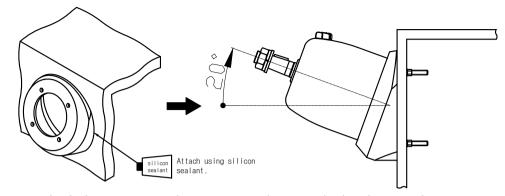

-SHB 100

4. Supply Scope of SHB100

- 5. How to Install
- When dashboard is vertical

- 1) Cut out the holes (Ø125, Ø7) by using Template supplied with manual.
- 2) Fix SHB100 by tightening Plain Washer, Spring Washer, and NUT supplied as mounting hardware into holes.
- 3) Mount helm pump on the fixed SHB100.