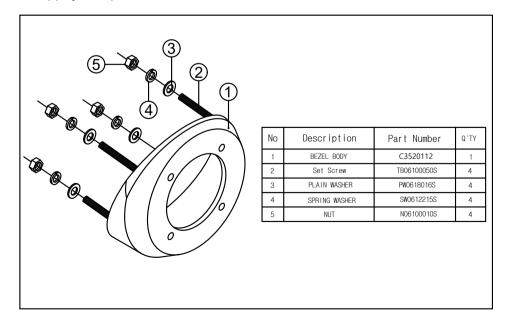

-SHB 100

4. Supply Scope of SHB100

- 5. How to Install
- When dashboard is vertical

- 1) Cut out the holes (Ø125, Ø7) by using Template supplied with manual.
- 2) Fix SHB100 by tightening Plain Washer, Spring Washer, and NUT supplied as mounting hardware into holes.
- 3) Mount helm pump on the fixed SHB100.