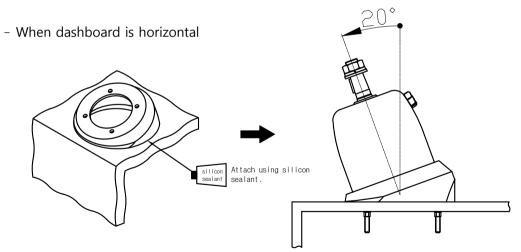

-SHB 100

4. Supply Scope of SHB100

- 5. How to Install
- When dashboard is vertical

- 1) Cut out the holes (Ø125, Ø7) by using Template supplied with manual.
- 2) Fix SHB100 by tightening Plain Washer, Spring Washer, and NUT supplied as mounting hardware into holes.
- 3) Mount helm pump on the fixed SHB100.

- 1) Cut out the holes (Ø155, Ø7) by using Template supplied with manual.
- 2) Fix SHB100 by tightening Plain Washer, Spring Washer, and NUT supplied as mounting hardware into holes.
- 3) Mount helm pump on the fixed SHB100.