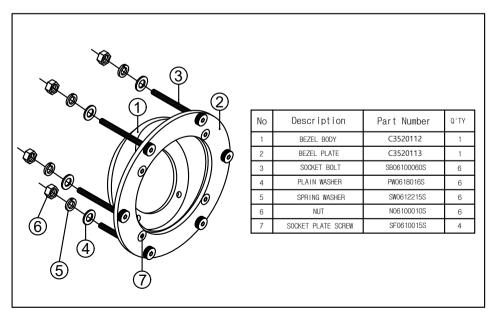

-SHB 200

4. Supply Scope of SHB200

Non-supply

- 1) Cut out the holes (Ø155, Ø7) by using Template supplied with manual.
- 2) Install SHB200 by tightening Plain Washer, Spring Washer, and NUT supplied as mounting hardware into holes.
- 3) Mount helm pump on the fixed SHB200.