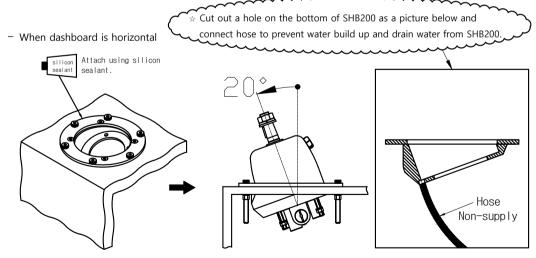

## Wedge 20°

- 1. This product is an accessory that helps helm pump to be installed at an angle of 20 degree to the mounting surface.
- 2. It has 2 types of installation and this is Embedded type.
- 3. Refer to the installation manual and install it on a boat accordingly

- 1) Cut out the holes (Ø155, Ø7) by using Template supplied with manual.
- 2) Fix SHB200 by tightening Plain Washer, Spring Washer, and NUT supplied as mounting hardware into holes
- 3) Mount helm pump on the fixed SHB200.