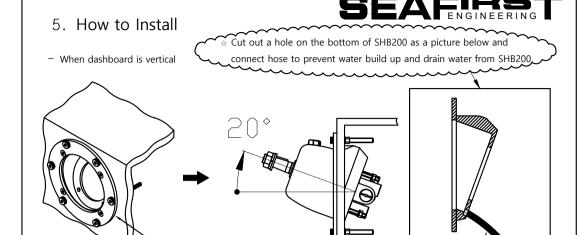

## Wedge 20°

- 1. This product is an accessory that helps helm pump to be installed at an angle of 20 degree to the mounting surface.
- 2. It has 2 types of installation and this is Embedded type.
- 3. Refer to the installation manual and install it on a boat accordingly

- 1) Cut out the holes (Ø155, Ø7) by using Template supplied with manual.
- 2) Fix SHB200 by tightening Plain Washer, Spring Washer, and NUT supplied as mounting hardware into holes
- 3) Mount helm pump on the fixed SHB200.