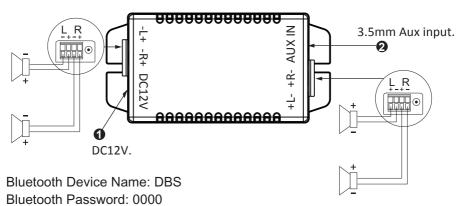

## Bluetooth 4.0 Stereo Audio Amplifier RMS 4x30W

Connects low impedance speakers direct to Bluetooth compatible devices Compatible with most Bluetooth Devices

12V Power supply included

with Aux input

Password is required to sync to your devices

## **Contains:**

1\*Bluetooth amplifier

1\*DC12V Line

4\*3m speaker leads

When powering on the amplifier, while it is connected to a speaker, you will hear a tone which confirms the device is on.

To connect a Bluetooth device, search for the device name DBS and use the password located at the bottom of the sheet to connect.

When playing music, the Bluetooth audio input will take priority over the analog input located on the device. This means if the analog input is being used, and a Bluetooth device is connected, the amplifier will then use the Bluetooth device as the source. If the Bluetooth device is disconnected, and the analog device is still connected, the amplifier will then use the analog device as the source.