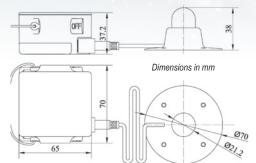

## LALIZAS LRL External & Internal Life Raft Light

Compact size & structure

Easy & safe installation to the life raft

Fully sealed & watertight

Both lamps can be controlled individually

Minimum output of
4.3cd (external flashing light) &
0.5cd (internal steady light)

Storage & operating temperature:
 -30°C to +65°C

Storage lifetime: 5 years

Lithium battery and LED light

 The External Life Raft Light is suitable for PU, Rubber & PVC surfaces, according to the product code

## SOLAS/MED/USCG Approved

| TECHNICAL DATA |                                                                         |                                                                                                   |                                                                                              |
|----------------|-------------------------------------------------------------------------|---------------------------------------------------------------------------------------------------|----------------------------------------------------------------------------------------------|
| Product code   | 72352                                                                   | 72351                                                                                             | 73675                                                                                        |
| Product name   | LALIZAS LRL Power unit with Internal<br>Life Raft Light, SOLAS/MED/USCG | LALIZAS LRL External Life Raft Light,<br>with 1m lead, for PU & Rubber surface,<br>SOLAS/MED/USCG | LALIZAS LRL External Life Raft Light,<br>with 1,80m lead, for PVC surface,<br>SOLAS/MED/USCG |

\*The length of the lead can be varied, subject to the life raft size and specs