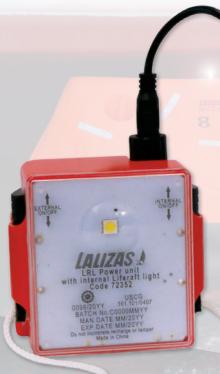

## LALIZAS LRL External & Internal Life Raft Light

Compact size & structure

Easy & safe installation to the life raft

Fully sealed & watertight

Both lamps can be controlled individually

Minimum output of
4.3cd (external flashing light) &
0.5cd (internal steady light)

Storage & operating temperature:
 -30°C to +65°C

Storage lifetime: 5 years

Lithium battery and LED light

 The External Life Raft Light is suitable for PU, Rubber & PVC surfaces, according to the product code

## SOLAS/MED/USCG Approved

| TECHNICAL DATA |                                                                         |                                                                                                   |                                                                                              |
|----------------|-------------------------------------------------------------------------|---------------------------------------------------------------------------------------------------|----------------------------------------------------------------------------------------------|
| Product code   | 72352                                                                   | 72351                                                                                             | 73675                                                                                        |
| Product name   | LALIZAS LRL Power unit with Internal<br>Life Raft Light, SOLAS/MED/USCG | LALIZAS LRL External Life Raft Light,<br>with 1m lead, for PU & Rubber surface,<br>SOLAS/MED/USCG | LALIZAS LRL External Life Raft Light,<br>with 1,80m lead, for PVC surface,<br>SOLAS/MED/USCG |